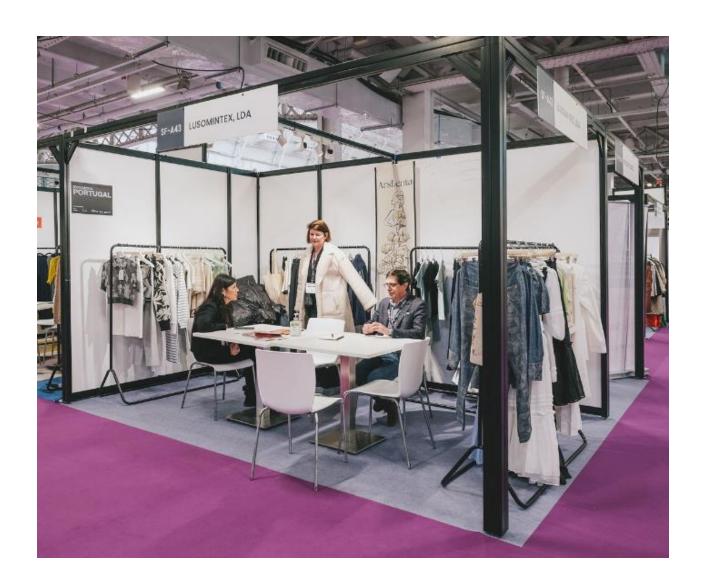

### EPB Bangladesh pavilion – stand and furniture option

- Prominent 90 sqm (10 x 9sqm) location, near the Sourcing catwalk and central on the floor plan (see highlighted in yellow on the FP snapshot)
- Each 9sm stand will come fully equipped, and include:
  - Full shell stand build
  - 1 x table
  - 2 x chairs
  - 3 x rails
  - 2 x spotlights
  - 1 waste bin
  - Name board fascia
  - Website exhibitor profile

### EPB Bangladesh pavilion – stand, furniture & decoration option

- Prominent 90 sqm (10 x 9sqm) location, near the Sourcing catwalk and central on the floor plan (see highlighted in yellow on the FP snapshot)
- Each 9sm stand will come fully equipped, and include:
  - Full shell stand build
  - 1 x table
  - 2 x chairs
  - 3 x rails
  - 2 x spotlights
  - 1 waste bin
  - Name board fascia
  - Website exhibitor profile
  - Each company will also have 3 x graphics panels (one wall will be covered by graphics)