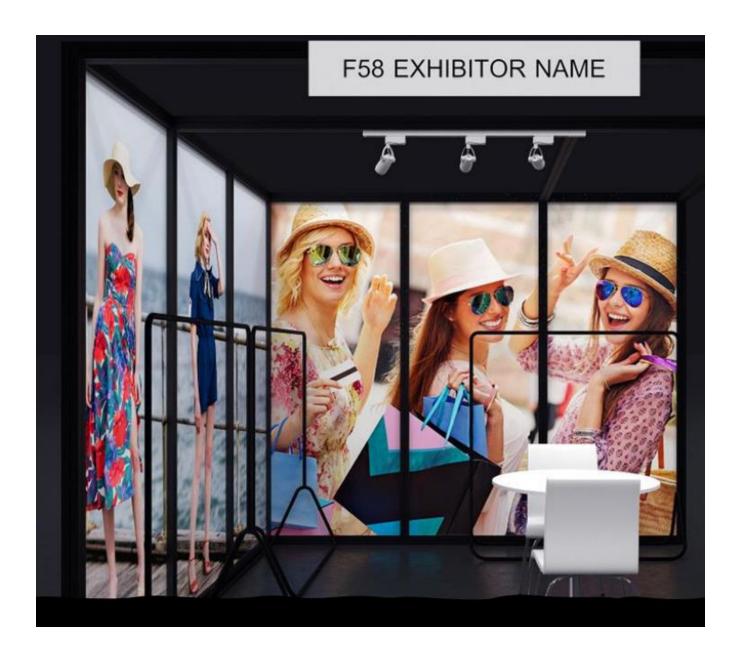

### EPB Bangladesh pavilion – stand and furniture option

- Prominent 90 sqm (10 x 9sqm) location, near the Sourcing catwalk and central on the floor plan (see highlighted in yellow on the FP snapshot)
- Each 9sm stand will come fully equipped, and include:
  - Full shell stand build
  - 1 x table
  - 2 x chairs
  - 3 x rails
  - 2 x spotlights
  - 1 waste bin
  - Name board fascia
  - Website exhibitor profile

### EPB Bangladesh pavilion – stand, furniture & decoration option

- Prominent 90 sqm (10 x 9sqm) location, near the Sourcing catwalk and central on the floor plan (see highlighted in yellow on the FP snapshot)
- Each 9sm stand will come fully equipped, and include:
  - Full shell stand build
  - 1 x table
  - 2 x chairs
  - 3 x rails
  - 2 x spotlights
  - 1 waste bin
  - Name board fascia
  - Website exhibitor profile
  - Each company will also have 3 x graphics panels (one wall will be covered by graphics)

### <u>EPB Bangladesh pavilion – stand, furniture, decoration, speaker slot,</u> ribbon cutting ceremony and show guide presence option

- Prominent 90 sqm (10 x 9sqm) location, near the Sourcing catwalk and central on the floor plan (see highlighted in yellow on the FP snapshot)
- Each 9sm stand will come fully equipped, and include:
  - Full shell stand build
  - 1 x table
  - 2 x chairs
  - 3 x rails
  - 2 x spotlights
  - 1 waste bin
  - Name board fascia
  - Website exhibitor profile
  - Each company will also have 3 x graphics panels (1 wall cover)